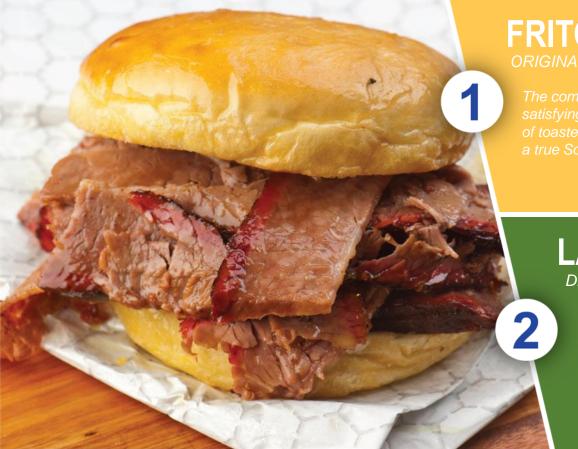

SMOKEHOUSE BBQ

Add a twist of sweet and savory flavor while enhancing the subtle smokiness of the bacon in this sandwich