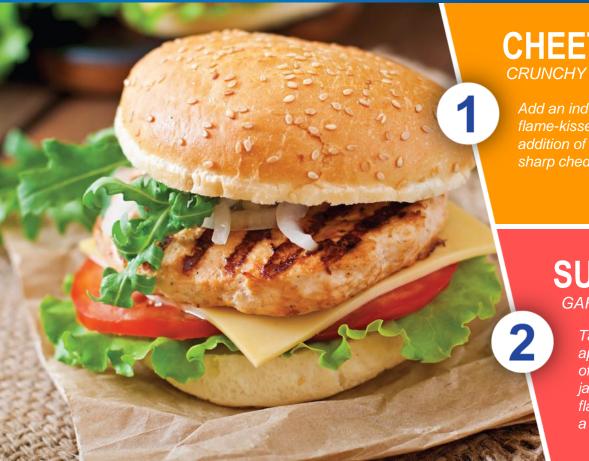

#### **GRILLED OR ROTISSERIE**

RECOMMENDED PAIRINGS

**CHEETOS®** 

Add an indulgently crunchy touch to flame-kissed grilled chicken, with the addition of deliciously buttery and sharp cheddar cheese flavors

**SUNCHIPS®** 

**GARDEN SALSA** 

Take a fresh and wholesome approach with the additions of ripe tomato, fresh picked jalapeno, and the satisfying flavor of whole-grains-- plus a unique, wavy crunch