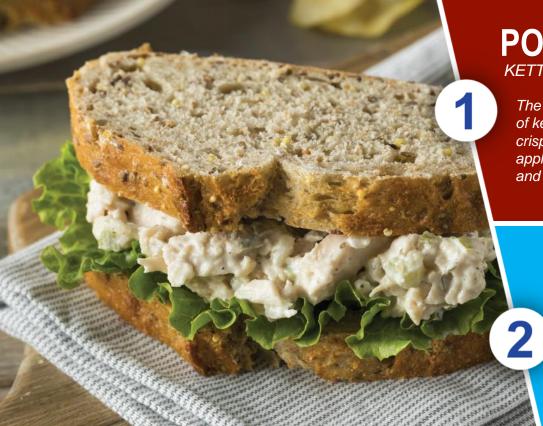

#### **POPCORNERS®**

**KETTLE CORN** 

The contrasting sweet and salty flavor of kettle corn chips enhances the crispy crunch and fresh taste of apples and celery mixed into smooth and savory chicken salad

#### ROLD GOLD®

**PRETZELS** 

The subtle nutty and malted flavor of these golden-baked pretzels elevate any average chicken salad