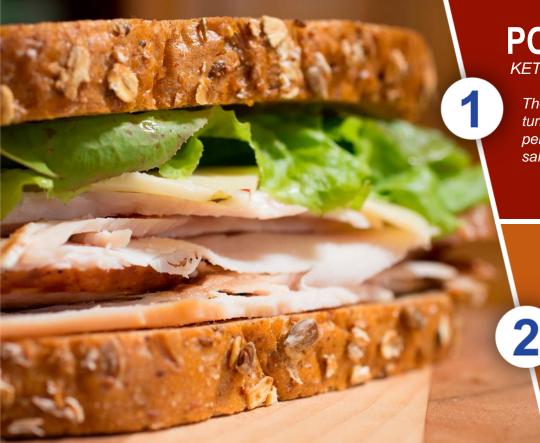

#### **CHICKEN SALAD**

RECOMMENDED PAIRINGS

#### **POPCORNERS®**

**KETTLE CORN** 

The contrasting sweet and salty flavor of kettle corn chips enhances the crispy crunch and fresh taste of apples and celery mixed into smooth and savory chicken salad

#### ROLD GOLD®

**PRETZELS** 

The subtle nutty and malted flavor of these golden-baked pretzels elevate any average chicken salad