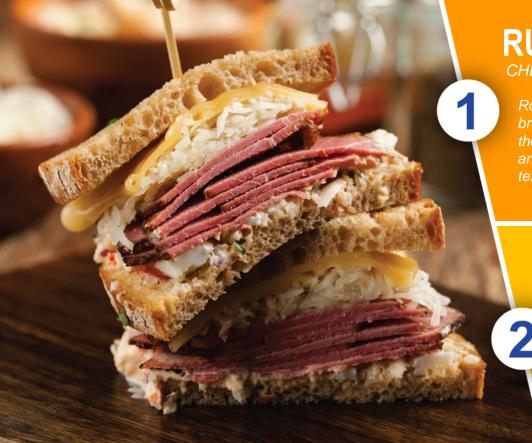

#### **RUEBEN**

RECOMMENDED PAIRINGS

RUFFLES®

CHEDDAR SOUR CREAM

Round out the flavors of hearty rye bread and tangy sauerkraut, with the addition of velvety cheddar and smooth sour cream-- plus the texture of a deeply ridged-crunch

LAY'S®

CLASSIC

Add unexpected classic crunch and a fresh potato flavor, harmoniously pairing to allow this sandwich's bold ingredients to truly shine