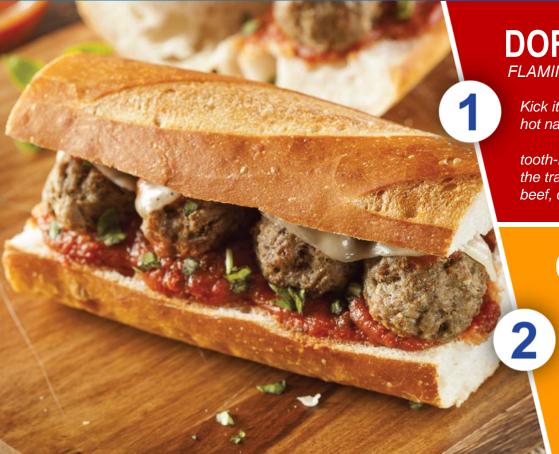

#### **MEATBALL SUB**

RECOMMENDED PAIRINGS

**DORITOS®** 

FLAMIN' HOT

Kick it up a notch with this flamin' hot nacho addition-- plus a bold

tooth-rattling crunch that elevates the traditional flavors of savory beef, cheese, and tomato