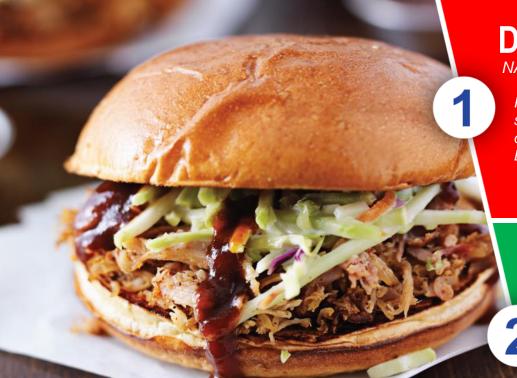

#### **PULLED PORK**

RECOMMENDED PAIRINGS

#### **DORITOS®**

NACHO CHEESE

Pair intense nacho flavor with saucy pulled pork, for this deliciously cheesy and smoky BBQ flavor mashup

#### MISS VICKIE'S®

JALAPEÑO

Add a twist on this classic pairing with a touch of spicy jalapeno flavor to turn up the heat on sweet BBQ sauce