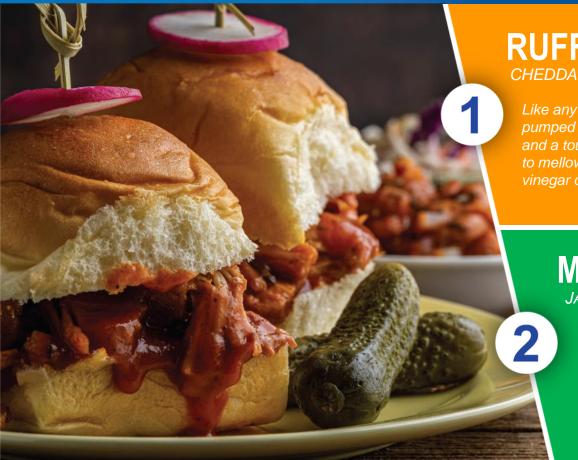

#### **PULLED PORK**

RECOMMENDED PAIRINGS

# TART & TANGY BBQ STYLE RECOMMENDED PAIRINGS

**RUFFLES®** CHEDDAR SOUR CREAM

Like any good BBQ side, add the pumped up flavors of potato, cheddar, and a touch of creamy sour cream to mellow out the sharpness of any vinegar or mustard based BBQ sauce