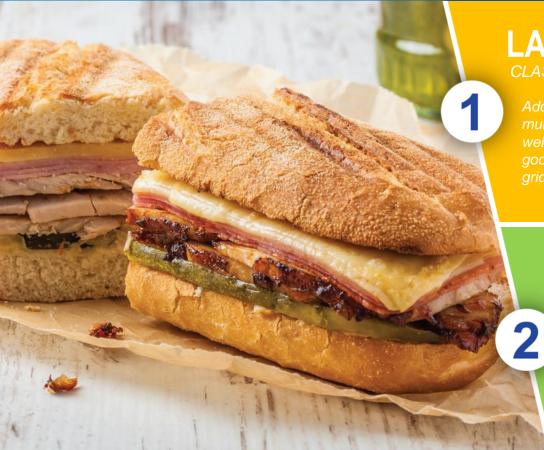

#### CUBAN

RECOMMENDED PAIRINGS

LAY'S®

Add classic potato flavor plus a multi-textural experience that pairs well with this sandwich's warm, gooey cheese, and soft, yet crispy griddled bread!

LAY'S®

LIMON

Compliment the flavor of succulent pork with a refreshing burst of lime flavor