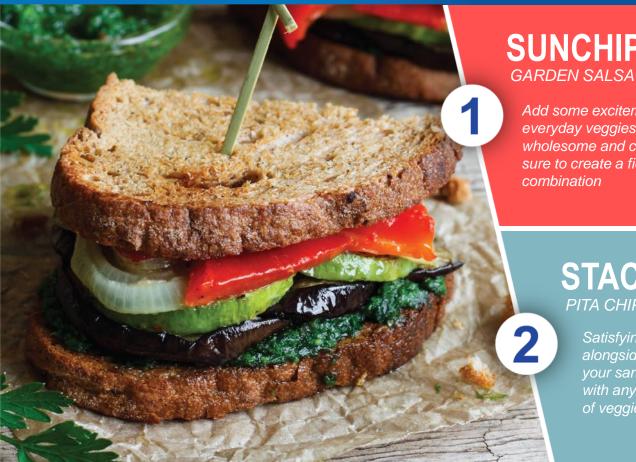

#### **VEGGIE**

RECOMMENDED PAIRINGS

**SUNCHIPS®** 

Add some excitement to everyday veggies with this wholesome and crunchy pairing, sure to create a fiesta of flavor combination

STACY'S®

PITA CHIPS

Satisfyingly crunchy your sandwich- great of veggies!