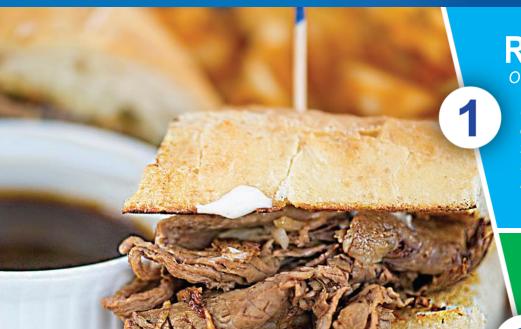

e flavors of layers of smoky, salty, sliced pastrami.



#### **RUEBEN**

RECOMMENDED PAIRINGS





RUFFLES®

CHEDDAR SOUR CREAM

Round out the flavors of hearty rye bread and tangy sauerkraut, with the addition of velvety cheddar and smooth sour cream-- plus the texture of a deeply ridged-crunch



LAY'S®

CLASSIC

Add unexpected classic crunch and a fresh potato flavor, harmoniously pairing to allow this sandwich's bold ingredients to truly shine



#### CUBAN

RECOMMENDED PAIRINGS





LAY'S®

Add classic potato flavor plus a multi-textural experience that pairs well with this sandwich's warm, gooey cheese, and soft, yet crispy griddled bread!



LAY'S®

LIMON

Compliment the flavor of succulent pork with a refreshing burst of lime flavor



#### **FRENCH DIP**

RECOMMENDED PAIRINGS





#### **RUFFLES®**

**ORIGINAL** 

Create a complementary pairing of sweet onions and bold potato flavors, with a deeply-ridged chip that you can even dip into au jus, right alongside your sandwich!



#### LAY'S®

SOUR CREAM AND ONION

Tie together the various flavors of both mild and rich caramelized onions, with a hint of creamy and tangy sour cream



#### **MEATBALL SUB**

RECOMMENDED PAIRINGS





**DORITOS®** 

FLAMIN' HOT

Kick it up a notch with this flamin' hot nacho addition-- plus a bold

tooth-rattling crunch that elevates the traditional flavors of savory beef, cheese, and tomato



**CHEETOS®** 

**CRUNCHY** 

Indulge in an extra layer of cheesy, sharp cheddar flavor for the perfect match to hearty meatballs and marinara - plus the benefit of contrasting crunch to this othe