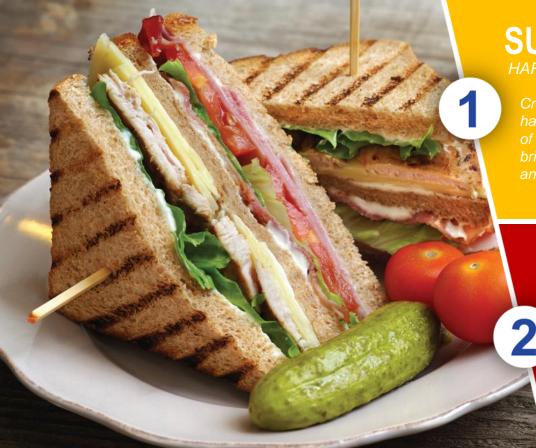

#### **CLUB**

RECOMMENDED PAIRINGS

**SUNCHIPS®** 

HARVEST CHEDDAR

Crunchy whole-grains, delicious harvest cheddar, and a touch of sweetness harmoniously bring together this mix of meats and veggies

MISS VICKIE'S®

SMOKEHOUSE BBQ

Add a twist of sweet and savory flavor while enhancing the subtle smokiness of the bacon in this sandwich